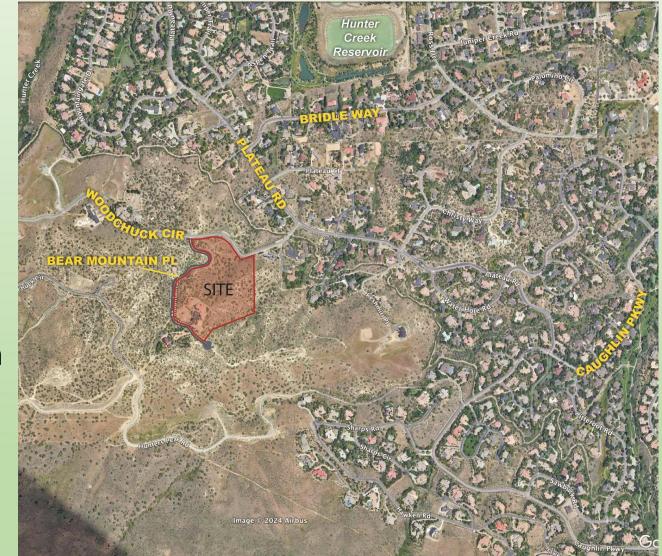

#### **Request summary:**

- A Master Plan Amendment (MPA) to change the land use designation on 7 acres of the 14.6 acre site from Rural (R) from Rural Residential (RR);
- A Regulatory Zone Amendment (RZA) to change the zoning for the same portion of the parcel from General Rural (GR) to High Density Rural (HDR) and 6.7 acres of the remainder to Open Space;
- At this time, this includes only the land use changes needed to prepare for a future *residential parcel of 3.0+ acres in size.*