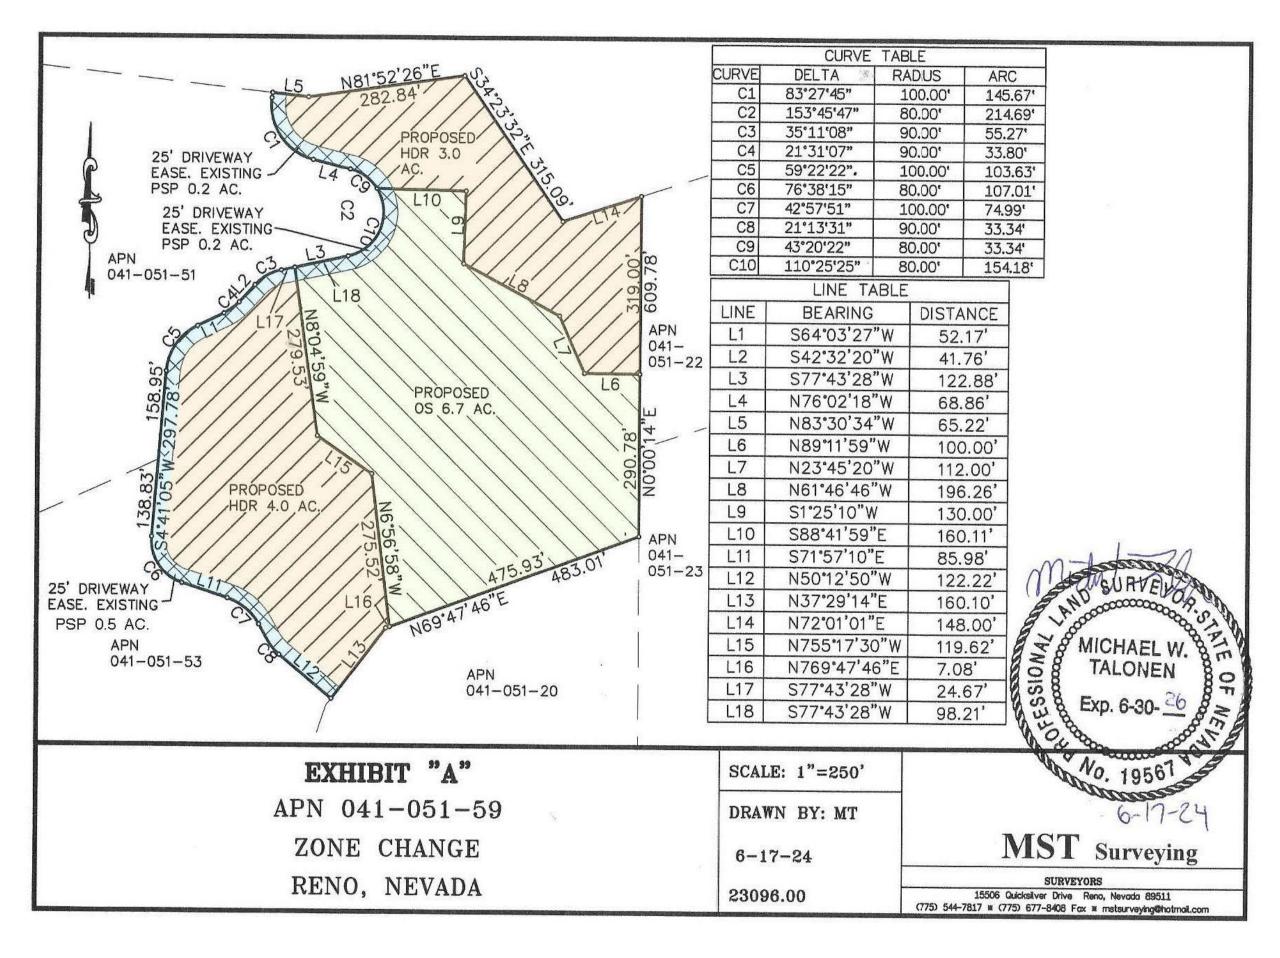

#### **Request summary:**

- A Master Plan Amendment (MPA) to change the land use designation on 7 acres of the 14.6 acre site from Rural (R) from Rural Residential (RR);
- A Regulatory Zone Amendment (RZA) to change the zoning for the same portion of the parcel from General Rural (GR) to High Density Rural (HDR) and 6.7 acres of the remainder to Open Space;
- At this time, this includes only the land use changes needed to prepare for a future *residential parcel of 3.0+ acres in size.*