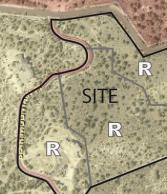

#### **Request summary:**

- A Master Plan Amendment (MPA) to change the land use designation on 7 acres of the 14.6 acre site from Rural (R) from Rural Residential (RR);
- A Regulatory Zone Amendment (RZA) to change the zoning for the same portion of the parcel from General Rural (GR) to High Density Rural (HDR) and 6.7 acres of the remainder to Open Space;
- At this time, this includes only the land use changes needed to prepare for a future *residential parcel of 3.0+ acres in size.*

Hunter Creek Reservoir

Development

Area

SITE

200

Hunter Ceek

Ex. Res.

Caughlin Club