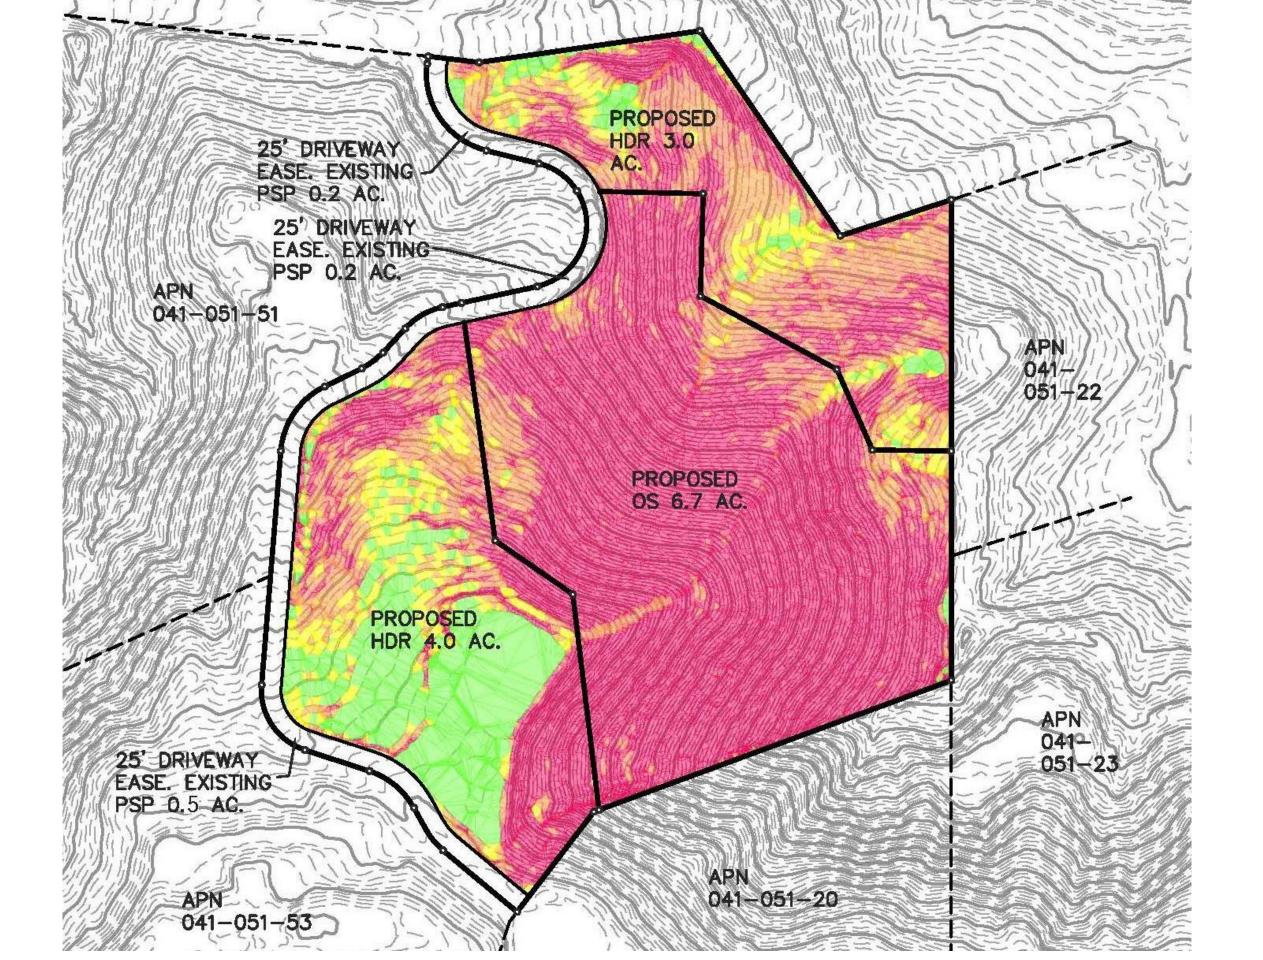

#### **Request summary:**

- A Master Plan Amendment (MPA) to change the land use designation on 7 acres of the 14.6 acre site from Rural (R) from Rural Residential (RR);
- A Regulatory Zone Amendment (RZA) to change the zoning for the same portion of the parcel from General Rural (GR) to High Density Rural (HDR) and 6.7 acres of the remainder to Open Space;
- At this time, this includes only the land use changes needed to prepare for a future *residential parcel of 3.0+ acres in size.*