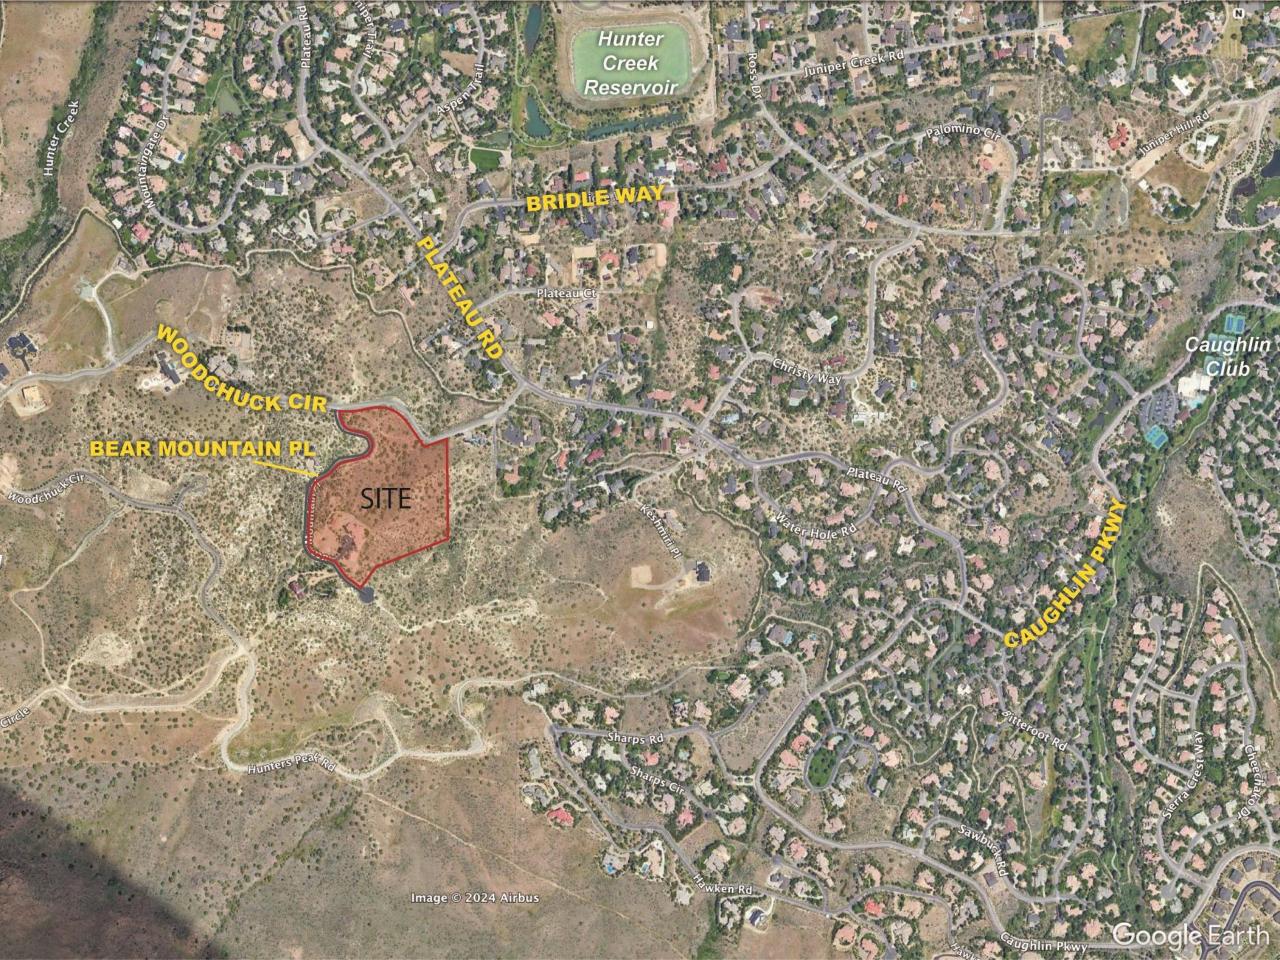

#### **Request summary:**

- A Master Plan Amendment (MPA) to change the land use designation on 7 acres of the 14.6 acre site from Rural (R) from Rural Residential (RR);
- A Regulatory Zone Amendment (RZA) to change the zoning for the same portion of the parcel from General Rural (GR) to High Density Rural (HDR) and 6.7 acres of the remainder to Open Space;
- At this time, this includes only the land use changes needed to prepare for a future *residential parcel of 3.0+ acres in size.*