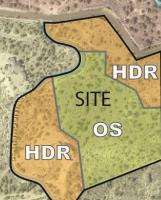

#### **Request summary:**

- A Master Plan Amendment (MPA) to change the land use designation on 7 acres of the 14.6 acre site from Rural (R) from Rural Residential (RR);
- A Regulatory Zone Amendment (RZA) to change the zoning for the same portion of the parcel from General Rural (GR) to High Density Rural (HDR) and 6.7 acres of the remainder to Open Space;
- At this time, this includes only the land use changes needed to prepare for a future *residential parcel of 3.0+ acres in size.*

# Zoning (E)

PSP

AUNICAL PALLS CIR

IDR

# Zoning (P)

PSP

HDR

HUMPER FALLS TH

IDR