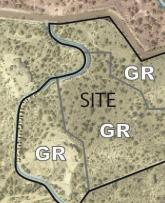

#### **Request summary:**

- A Master Plan Amendment (MPA) to change the land use designation on 7 acres of the 14.6 acre site from Rural (R) from Rural Residential (RR);
- A Regulatory Zone Amendment (RZA) to change the zoning for the same portion of the parcel from General Rural (GR) to High Density Rural (HDR) and 6.7 acres of the remainder to Open Space;
- At this time, this includes only the land use changes needed to prepare for a future *residential parcel of 3.0+ acres in size.*

## Master Plan (E)

## Master Plan (P)

HEDDITER FALLS CIR