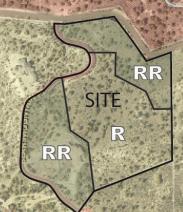

#### **Request summary:**

- A Master Plan Amendment (MPA) to change the land use designation on 7 acres of the 14.6 acre site from Rural (R) from Rural Residential (RR);
- A Regulatory Zone Amendment (RZA) to change the zoning for the same portion of the parcel from General Rural (GR) to High Density Rural (HDR) and 6.7 acres of the remainder to Open Space;
- At this time, this includes only the land use changes needed to prepare for a future *residential parcel of 3.0+ acres in size.*

## Master Plan (E)

## Master Plan (P)

HEDDITER FALLS CIR