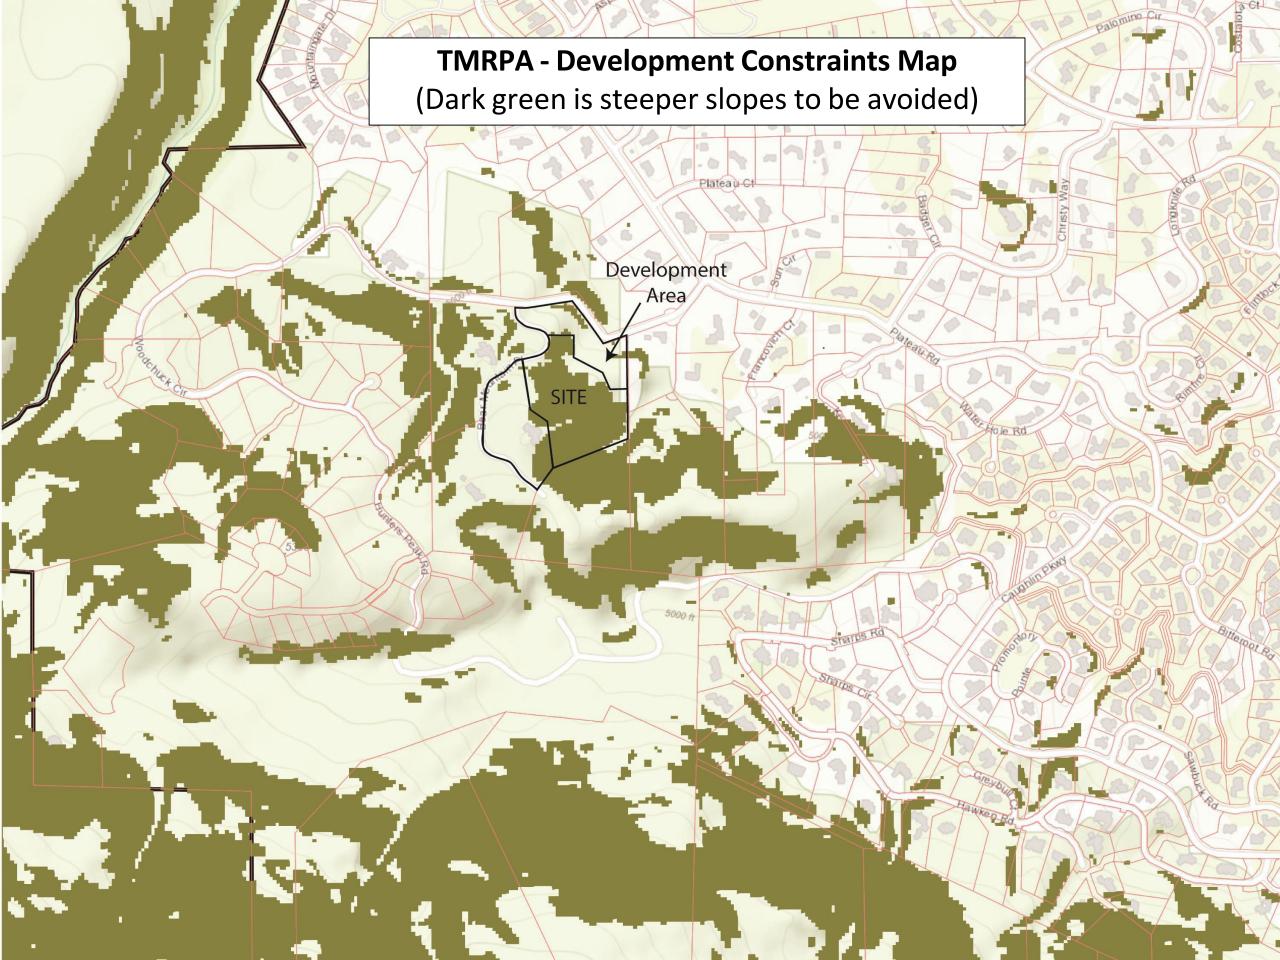

#### **Request summary:**

- A Master Plan Amendment (MPA) to change the land use designation on 7 acres of the 14.6 acre site from Rural (R) from Rural Residential (RR);
- A Regulatory Zone Amendment (RZA) to change the zoning for the same portion of the parcel from General Rural (GR) to High Density Rural (HDR) and 6.7 acres of the remainder to Open Space;
- At this time, this includes only the land use changes needed to prepare for a future *residential parcel of 3.0+ acres in size.*